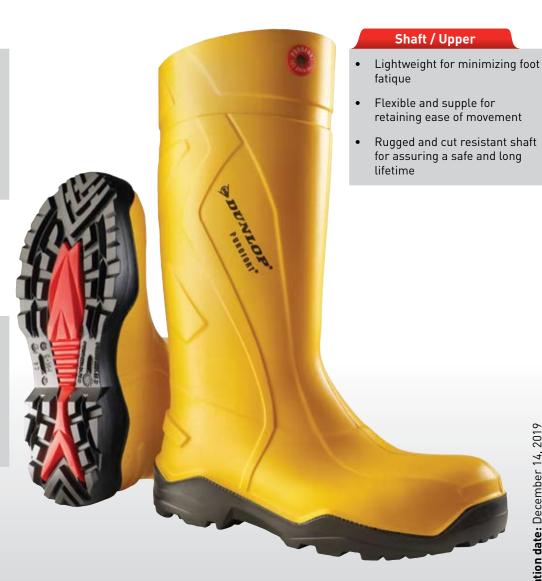

## **Protection & Comfort**

- High traction on uneven surfaces for maximum safety
- S5 rated with steel toecap and midsole for protection against penetrating and falling objects
- Certified according to the latest EN standard (EN ISO 20345:2011 S5 CI SRC)

#### **Outsole**

- SRC rated outsole for excellent
- Sturdy outsole design for offering extra stability while walking or standing
- Anatomically shaped footbed and premium insole for unsurpassed comfort