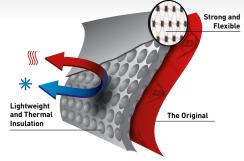

## **Protection & Comfort**

- High traction on uneven surfaces for maximum safety
- S5 rated with steel toecap and midsole for protection against penetrating and falling objects
- Certified according to the latest EN standard (EN ISO 20345:2011 S5 CI SRC)

#### **Outsole**

- SRC rated outsole for excellent
- Sturdy outsole design for offering extra stability while walking or standing
- Anatomically shaped footbed and premium insole for unsurpassed comfort